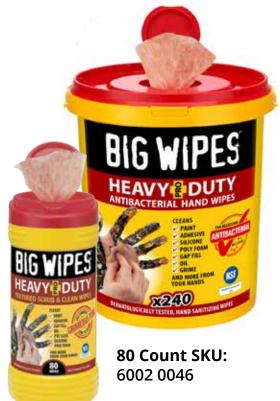

#### Textured, Scrub & Clean Wipes

Introducing dual-sided scrub and clean wipes that offer the quickest and most thorough cleaning experience you've ever seen!

With one side being abrasive, it can remove even the most stubborn grime, while the smooth side is perfect for soaking up the dirt.

Thanks to the highly advanced fabric used in these wipes, they offer a better grip with no slips, ensuring that you can clean safely and efficiently.

**240 Bucket SKU:** 6002 0065-2

#### SAY GOODBYE TO DIRT AND GRIME WITH THESE AMAZING WIPES!