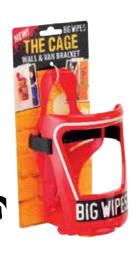

### The Cage: Wall & Van Bracket

Keep your tub of Big Wipes close at hand by pushing it into the adjustable bracket for one-handed dispensing during messy jobs.

Cage SKU: 2421 0000